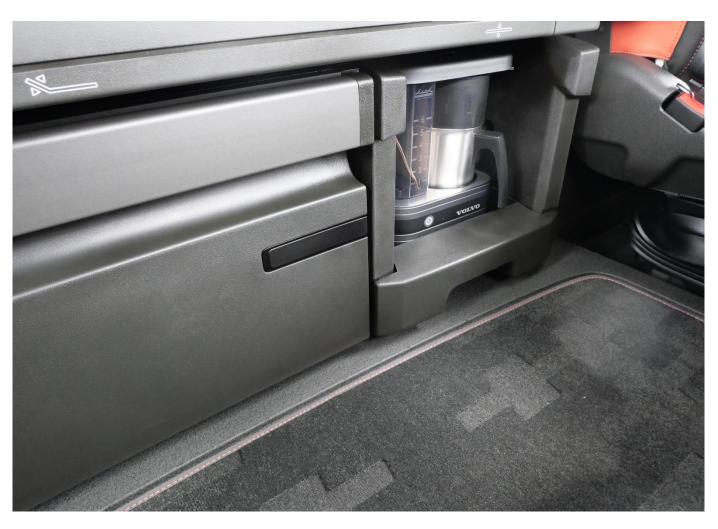

"With"

HHR outline marker lights bumper front

HHR outline marker lights bumper rear "With" HHR pneumatic horns cabin roof "With" HHR enlarged sun visor Without **HHR light bar** Without Without **HHR spot lights** HHR roof sign deep Without HHR roof sign flat "With" HHR Michelin men Without Without **HHR** marker lights front HHR extra lights existing package Without HHR inverter cabin "With" HHR microwave oven cabin Without