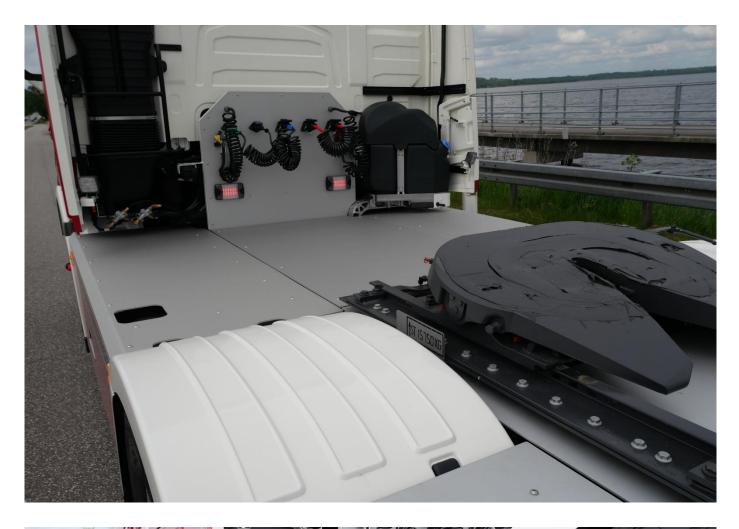

| HHR basic package                         | "With" (HHR start up built package) |
|-------------------------------------------|-------------------------------------|
| HHR lighting package                      | With                                |
| HHR foil package                          | Without                             |
| Original side skirts                      | Without                             |
| HHR side skirts between axle 1 og 2       | "With"                              |
| HHR tool box right hand side              | "With"                              |
| HHR side skirts between axle 2 og 3       | With"                               |
| HHR aluminum cover rear cabin             | "With"                              |
| HHR camera input trailer MXN              | Without                             |
| HHR camera upper spoiler cabin rear MXN   | Without                             |
| HHR power output cabin rear upper         | "With"                              |
| HHR valves trailer and power output lower | "With"                              |
| HHR air blow gun cabin rear               | Without                             |
| HHR aluminum cover battery casing         | Without                             |
| HHR mud flap rear standard                | Without                             |
| HHR aluminum cover chassis                | "With"                              |
| HHR custom bumper rear                    | "With"                              |
| HHR mud flaps rear premium                | "With"                              |
| HHR aluminum cover spoiler top            | "With"                              |
| HHR hydraulic system right hand side      | Without                             |
| HHR hydraulic system cabin rear           | Without                             |
| HHR remote controlled hydraulic system    | Without                             |
| HHR rotor blitz roof                      | "With"                              |
| HHR work lights cabin rear                | "With"                              |
| HHR work lights cabin side low            | "With"                              |
| HHR marker lights sides                   | Without                             |
| HHR outline marker lights sides           | Without                             |

"With"

HHR outline marker lights bumper front

HHR outline marker lights bumper rear "With" HHR pneumatic horns cabin roof "With" HHR enlarged sun visor Without **HHR light bar** Without Without **HHR spot lights** HHR roof sign deep Without HHR roof sign flat "With" HHR Michelin men Without Without **HHR** marker lights front HHR extra lights existing package Without HHR inverter cabin "With" HHR microwave oven cabin Without