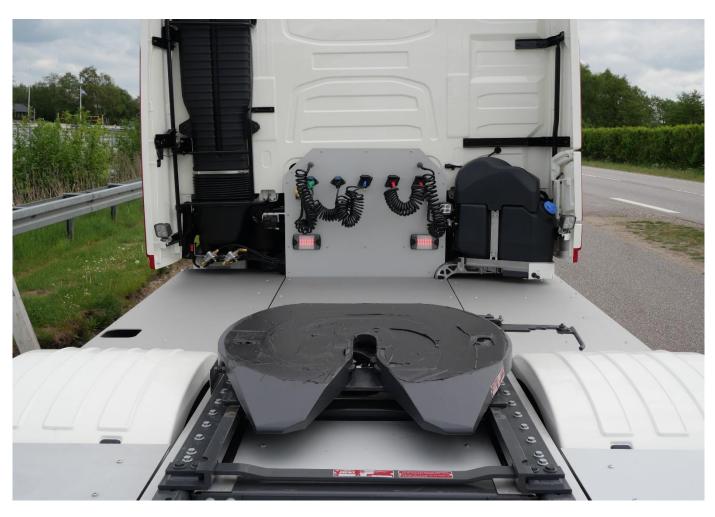

**Hydraulic system** With

**Delivery** By appointment

HHR42 is one of HH Rental's concept trucks. This means we have handled everything from ordering to delivery. The car was purchased from a Scania dealer in Denmark.

| HHR basic package                         | "With" (HHR start up built package) |
|-------------------------------------------|-------------------------------------|
| HHR lighting package                      | With                                |
| HHR foil package                          | Without                             |
| Original side skirts                      | Without                             |
| HHR side skirts between axle 1 og 2       | "With"                              |
| HHR tool box right hand side              | "With"                              |
| HHR side skirts between axle 2 og 3       | With"                               |
| HHR aluminum cover rear cabin             | "With"                              |
| HHR camera input trailer MXN              | Without                             |
| HHR camera upper spoiler cabin rear MXN   | Without                             |
| HHR power output cabin rear upper         | "With"                              |
| HHR valves trailer and power output lower | "With"                              |
| HHR air blow gun cabin rear               | Without                             |
| HHR aluminum cover battery casing         | Without                             |
| HHR mud flap rear standard                | Without                             |
| HHR aluminum cover chassis                | "With"                              |
| HHR custom bumper rear                    | "With"                              |
| HHR mud flaps rear premium                | "With"                              |
| HHR aluminum cover spoiler top            | "With"                              |
| HHR hydraulic system right hand side      | Without                             |
| HHR hydraulic system cabin rear           | Without                             |
| HHR remote controlled hydraulic system    | Without                             |
| HHR rotor blitz roof                      | "With"                              |
| HHR work lights cabin rear                | "With"                              |
| HHR work lights cabin side low            | "With"                              |
| HHR marker lights sides                   | Without                             |
| HHR outline marker lights sides           | Without                             |