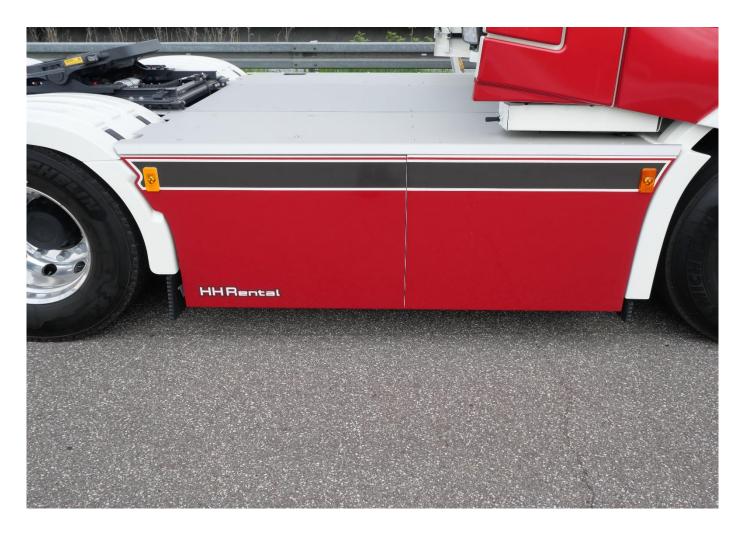

| HHR basic package                         | "With" (HHR start up built package) |
|-------------------------------------------|-------------------------------------|
| HHR lighting package                      | With                                |
| HHR foil package                          | Without                             |
| Original side skirts                      | Without                             |
| HHR side skirts between axle 1 og 2       | "With"                              |
| HHR tool box right hand side              | "With"                              |
| HHR side skirts between axle 2 og 3       | With"                               |
| HHR aluminum cover rear cabin             | "With"                              |
| HHR camera input trailer MXN              | Without                             |
| HHR camera upper spoiler cabin rear MXN   | Without                             |
| HHR power output cabin rear upper         | "With"                              |
| HHR valves trailer and power output lower | "With"                              |
| HHR air blow gun cabin rear               | Without                             |
| HHR aluminum cover battery casing         | Without                             |
| HHR mud flap rear standard                | Without                             |
| HHR aluminum cover chassis                | "With"                              |
| HHR custom bumper rear                    | "With"                              |
| HHR mud flaps rear premium                | "With"                              |
| HHR aluminum cover spoiler top            | "With"                              |
| HHR hydraulic system right hand side      | Without                             |
| HHR hydraulic system cabin rear           | Without                             |
| HHR remote controlled hydraulic system    | Without                             |
| HHR rotor blitz roof                      | "With"                              |
| HHR work lights cabin rear                | "With"                              |
| HHR work lights cabin side low            | "With"                              |
| HHR marker lights sides                   | Without                             |
| HHR outline marker lights sides           | Without                             |

All decorations on the paintwork are made of foil that can be removed. The foil may have changed in connection with customer switching.

Inquiries to be directed to Jesper Hansen, at <a href="mailto:jesper@hhrental.dk">jesper@hhrental.dk</a> or by phone +4572408280.