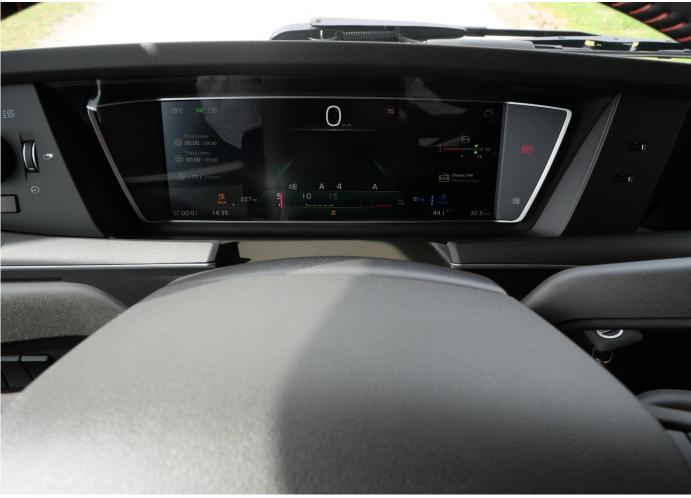

Special interior cabin

Chassis specifications **from the factory** are indicative, where each vehicle may be equipped differently than described. There may be equipment that varies between engine variants and cab type. There may be equipment fitted that is not mentioned.