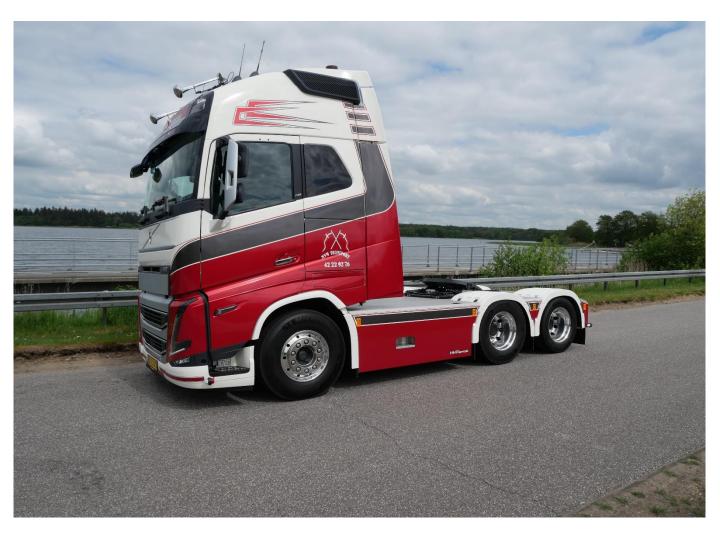

HH Rental A/S is a Danish rental company specializing in the purchase, rental and sale of Scania trucks. Our concept trucks are characterized by a particularly high standard. This applies to both equipment level, drivetrain and structure.

Internal vehicle number HHR42

Model year 2023

First registration 22-05-2023

Chassis number YV2R0P0C3PA321907

**Origin** Denmark (DK)

Scania Service Agreement With (can be taken over)

**Building** HHR basis

**Condition** Very Good

**Hydraulic system** With

**Delivery** By appointment

HHR42 is one of HH Rental's concept trucks. This means we have handled everything from ordering to delivery. The car was purchased from a Scania dealer in Denmark.

Scania's Next Generation has been a sought-after truck since it was launched on the market in 2017. A reliable vehicle, with excellent comfort and operating economy.

Furthermore, it can be seen that Scania trucks with the right configuration may have a different resale value and consequent depreciation profile than other brands.