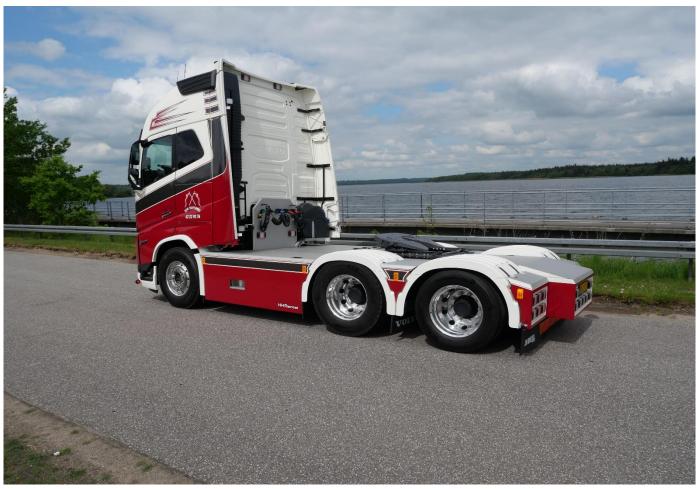

Construction takes place in our own bodybuilder workshop and consists of many different modules that are put together and mounted in this process. This ensures an affordable high standard and not least that we always have parts in stock, both in connection with repairs or damage.

In our sales presentation there are specifications and pictures of the vehicle.

Questions should be directed to **jesper@hhrental.dk** or by phone **+4572408280**.

**HHR42** is built with HH Rental's modular program, at JH Diesel A/S, Denmark. Here, a close dialogue is ensured between landlord and builder, with the customer at the center. The majority of superstructure works are outlined in build packages, ensuring faster assembly and accurate pricing of superstructures. There may be equipment fitted, which is not mentioned.

| HHR basic package                         | "With" (HHR start up built package) |
|-------------------------------------------|-------------------------------------|
| HHR lighting package                      | With                                |
| HHR foil package                          | Without                             |
| Original side skirts                      | Without                             |
| HHR side skirts between axle 1 og 2       | "With"                              |
| HHR tool box right hand side              | "With"                              |
| HHR side skirts between axle 2 og 3       | With"                               |
| HHR aluminum cover rear cabin             | "With"                              |
| HHR camera input trailer MXN              | Without                             |
| HHR camera upper spoiler cabin rear MXN   | Without                             |
| HHR power output cabin rear upper         | "With"                              |
| HHR valves trailer and power output lower | "With"                              |
| HHR air blow gun cabin rear               | Without                             |
| HHR aluminum cover battery casing         | Without                             |
| HHR mud flap rear standard                | Without                             |
| HHR aluminum cover chassis                | "With"                              |
| HHR custom bumper rear                    | "With"                              |
| HHR mud flaps rear premium                | "With"                              |
| HHR aluminum cover spoiler top            | "With"                              |
| HHR hydraulic system right hand side      | Without                             |
| HHR hydraulic system cabin rear           | Without                             |
| HHR remote controlled hydraulic system    | Without                             |
| HHR rotor blitz roof                      | "With"                              |
| HHR work lights cabin rear                | "With"                              |
| HHR work lights cabin side low            | "With"                              |
| HHR marker lights sides                   | Without                             |
| HHR outline marker lights sides           | Without                             |

"With"

HHR outline marker lights bumper front

HHR outline marker lights bumper rear "With" HHR pneumatic horns cabin roof "With" HHR enlarged sun visor Without **HHR light bar** Without Without **HHR spot lights** HHR roof sign deep Without HHR roof sign flat "With" HHR Michelin men Without Without **HHR** marker lights front HHR extra lights existing package Without HHR inverter cabin "With" HHR microwave oven cabin Without