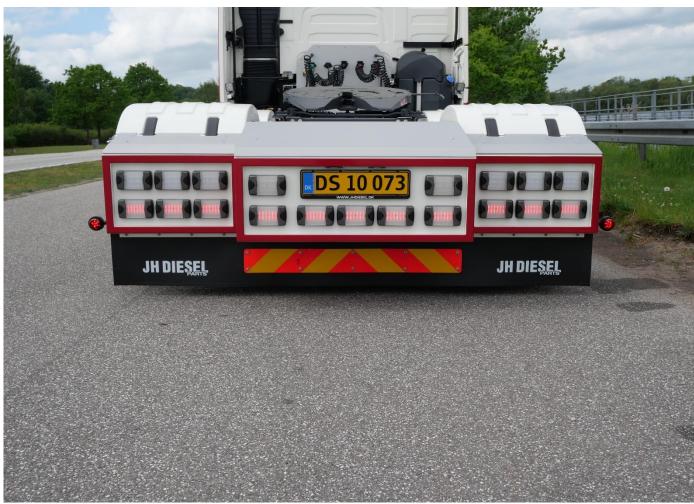

| HHR basic package                         | "With" (HHR start up built package) |
|-------------------------------------------|-------------------------------------|
| HHR lighting package                      | With                                |
| HHR foil package                          | Without                             |
| Original side skirts                      | Without                             |
| HHR side skirts between axle 1 og 2       | "With"                              |
| HHR tool box right hand side              | "With"                              |
| HHR side skirts between axle 2 og 3       | With"                               |
| HHR aluminum cover rear cabin             | "With"                              |
| HHR camera input trailer MXN              | Without                             |
| HHR camera upper spoiler cabin rear MXN   | Without                             |
| HHR power output cabin rear upper         | "With"                              |
| HHR valves trailer and power output lower | "With"                              |
| HHR air blow gun cabin rear               | Without                             |
| HHR aluminum cover battery casing         | Without                             |
| HHR mud flap rear standard                | Without                             |
| HHR aluminum cover chassis                | "With"                              |
| HHR custom bumper rear                    | "With"                              |
| HHR mud flaps rear premium                | "With"                              |
| HHR aluminum cover spoiler top            | "With"                              |
| HHR hydraulic system right hand side      | Without                             |
| HHR hydraulic system cabin rear           | Without                             |
| HHR remote controlled hydraulic system    | Without                             |
| HHR rotor blitz roof                      | "With"                              |
| HHR work lights cabin rear                | "With"                              |
| HHR work lights cabin side low            | "With"                              |
| HHR marker lights sides                   | Without                             |
| HHR outline marker lights sides           | Without                             |

"With"

HHR outline marker lights bumper front

HHR outline marker lights bumper rear "With" HHR pneumatic horns cabin roof "With" HHR enlarged sun visor Without **HHR light bar** Without Without **HHR spot lights** HHR roof sign deep Without HHR roof sign flat "With" HHR Michelin men Without Without **HHR** marker lights front HHR extra lights existing package Without HHR inverter cabin "With" HHR microwave oven cabin Without