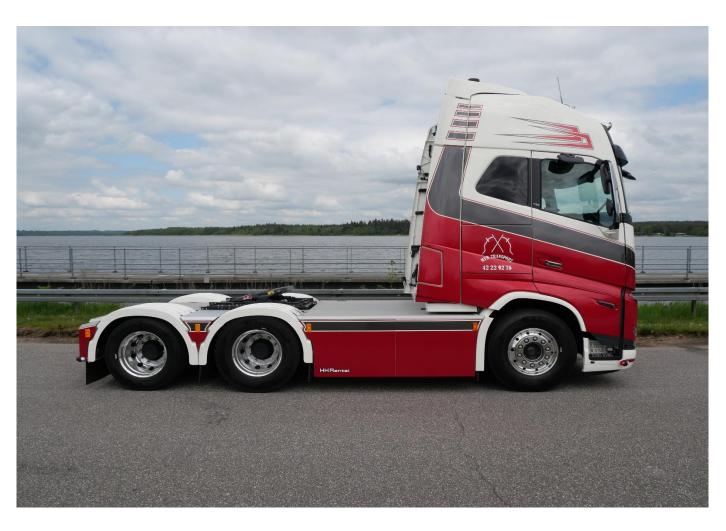

Internal vehicle number HHR42

Model year 2023

First registration 22-05-2023

Chassis number YV2R0P0C3PA321907

**Origin** Denmark (DK)

Scania Service Agreement With (can be taken over)

**Building** HHR basis

**Condition** Very Good

**Hydraulic system** With

**Delivery** By appointment

HHR42 is one of HH Rental's concept trucks. This means we have handled everything from ordering to delivery. The car was purchased from a Scania dealer in Denmark.