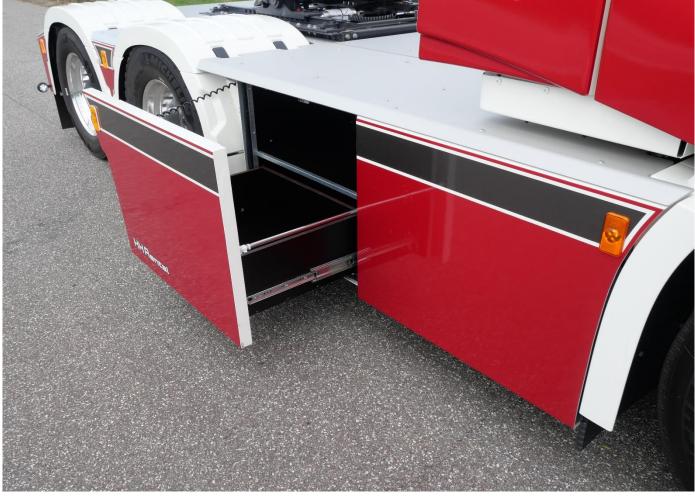

| HHR basic package                         | "With" (HHR start up built package) |
|-------------------------------------------|-------------------------------------|
| HHR lighting package                      | With                                |
| HHR foil package                          | Without                             |
| Original side skirts                      | Without                             |
| HHR side skirts between axle 1 og 2       | "With"                              |
| HHR tool box right hand side              | "With"                              |
| HHR side skirts between axle 2 og 3       | With"                               |
| HHR aluminum cover rear cabin             | "With"                              |
| HHR camera input trailer MXN              | Without                             |
| HHR camera upper spoiler cabin rear MXN   | Without                             |
| HHR power output cabin rear upper         | "With"                              |
| HHR valves trailer and power output lower | "With"                              |
| HHR air blow gun cabin rear               | Without                             |
| HHR aluminum cover battery casing         | Without                             |
| HHR mud flap rear standard                | Without                             |
| HHR aluminum cover chassis                | "With"                              |
| HHR custom bumper rear                    | "With"                              |
| HHR mud flaps rear premium                | "With"                              |
| HHR aluminum cover spoiler top            | "With"                              |
| HHR hydraulic system right hand side      | Without                             |
| HHR hydraulic system cabin rear           | Without                             |
| HHR remote controlled hydraulic system    | Without                             |
| HHR rotor blitz roof                      | "With"                              |
| HHR work lights cabin rear                | "With"                              |
| HHR work lights cabin side low            | "With"                              |
| HHR marker lights sides                   | Without                             |
| HHR outline marker lights sides           | Without                             |