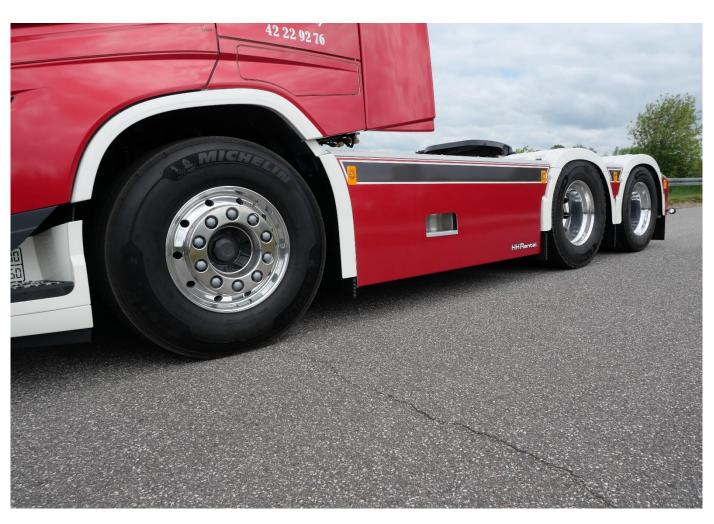

Construction takes place in our own bodybuilder workshop and consists of many different modules that are put together and mounted in this process. This ensures an affordable high standard and not least that we always have parts in stock, both in connection with repairs or damage.

| HHR basic package                         | "With" (HHR start up built package) |
|-------------------------------------------|-------------------------------------|
| HHR lighting package                      | With                                |
| HHR foil package                          | Without                             |
| Original side skirts                      | Without                             |
| HHR side skirts between axle 1 og 2       | "With"                              |
| HHR tool box right hand side              | "With"                              |
| HHR side skirts between axle 2 og 3       | With"                               |
| HHR aluminum cover rear cabin             | "With"                              |
| HHR camera input trailer MXN              | Without                             |
| HHR camera upper spoiler cabin rear MXN   | Without                             |
| HHR power output cabin rear upper         | "With"                              |
| HHR valves trailer and power output lower | "With"                              |
| HHR air blow gun cabin rear               | Without                             |
| HHR aluminum cover battery casing         | Without                             |
| HHR mud flap rear standard                | Without                             |
| HHR aluminum cover chassis                | "With"                              |
| HHR custom bumper rear                    | "With"                              |
| HHR mud flaps rear premium                | "With"                              |
| HHR aluminum cover spoiler top            | "With"                              |
| HHR hydraulic system right hand side      | Without                             |
| HHR hydraulic system cabin rear           | Without                             |
| HHR remote controlled hydraulic system    | Without                             |
| HHR rotor blitz roof                      | "With"                              |
| HHR work lights cabin rear                | "With"                              |
| HHR work lights cabin side low            | "With"                              |
| HHR marker lights sides                   | Without                             |
| HHR outline marker lights sides           | Without                             |

"With"

HHR outline marker lights bumper front

HHR outline marker lights bumper rear "With" HHR pneumatic horns cabin roof "With" HHR enlarged sun visor Without **HHR light bar** Without Without **HHR spot lights** HHR roof sign deep Without HHR roof sign flat "With" HHR Michelin men Without Without **HHR** marker lights front HHR extra lights existing package Without HHR inverter cabin "With" HHR microwave oven cabin Without