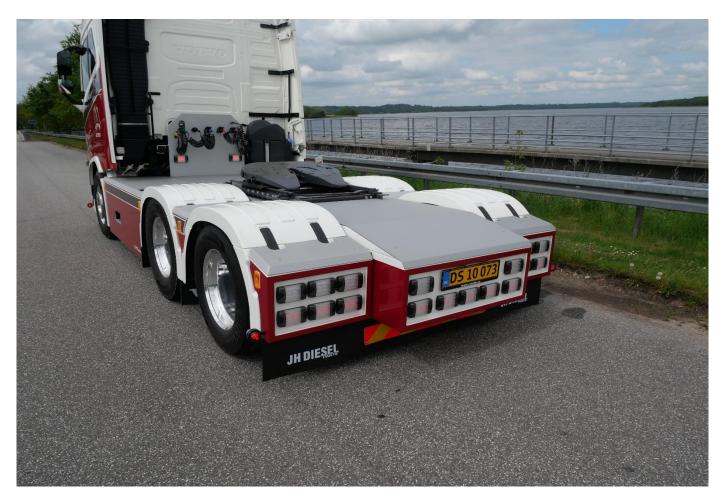

Construction takes place in our own bodybuilder workshop and consists of many different modules that are put together and mounted in this process. This ensures an affordable high standard and not least that we always have parts in stock, both in connection with repairs or damage.

In our sales presentation there are specifications and pictures of the vehicle.

Questions should be directed to **jesper@hhrental.dk** or by phone **+4572408280**.

**HHR42** is built with HH Rental's modular program, at JH Diesel A/S, Denmark. Here, a close dialogue is ensured between landlord and builder, with the customer at the center. The majority of superstructure works are outlined in build packages, ensuring faster assembly and accurate pricing of superstructures. There may be equipment fitted, which is not mentioned.

| HHR basic package                         | "With" (HHR start up built package) |
|-------------------------------------------|-------------------------------------|
| HHR lighting package                      | With                                |
| HHR foil package                          | Without                             |
| Original side skirts                      | Without                             |
| HHR side skirts between axle 1 og 2       | "With"                              |
| HHR tool box right hand side              | "With"                              |
| HHR side skirts between axle 2 og 3       | With"                               |
| HHR aluminum cover rear cabin             | "With"                              |
| HHR camera input trailer MXN              | Without                             |
| HHR camera upper spoiler cabin rear MXN   | Without                             |
| HHR power output cabin rear upper         | "With"                              |
| HHR valves trailer and power output lower | "With"                              |
| HHR air blow gun cabin rear               | Without                             |
| HHR aluminum cover battery casing         | Without                             |
| HHR mud flap rear standard                | Without                             |
| HHR aluminum cover chassis                | "With"                              |
| HHR custom bumper rear                    | "With"                              |
| HHR mud flaps rear premium                | "With"                              |
| HHR aluminum cover spoiler top            | "With"                              |
| HHR hydraulic system right hand side      | Without                             |
| HHR hydraulic system cabin rear           | Without                             |
| HHR remote controlled hydraulic system    | Without                             |
| HHR rotor blitz roof                      | "With"                              |
| HHR work lights cabin rear                | "With"                              |
| HHR work lights cabin side low            | "With"                              |
| HHR marker lights sides                   | Without                             |
| HHR outline marker lights sides           | Without                             |