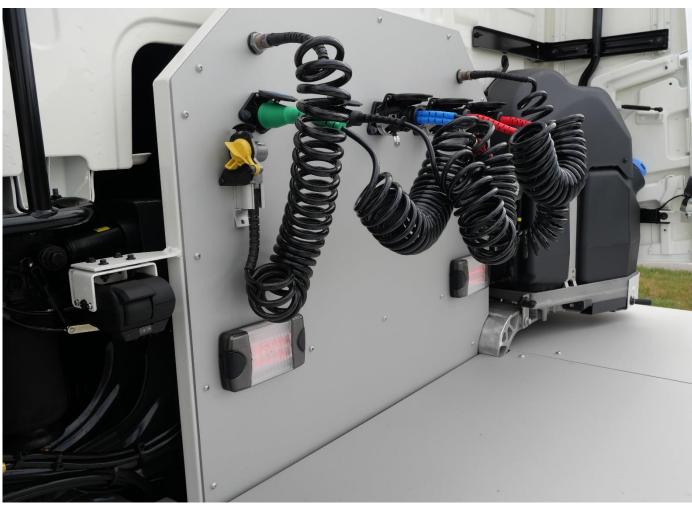

**Hydraulic system** With

**Delivery** By appointment

HHR42 is one of HH Rental's concept trucks. This means we have handled everything from ordering to delivery. The car was purchased from a Scania dealer in Denmark.

| HHR basic package                         | "With" (HHR start up built package) |
|-------------------------------------------|-------------------------------------|
| HHR lighting package                      | With                                |
| HHR foil package                          | Without                             |
| Original side skirts                      | Without                             |
| HHR side skirts between axle 1 og 2       | "With"                              |
| HHR tool box right hand side              | "With"                              |
| HHR side skirts between axle 2 og 3       | With"                               |
| HHR aluminum cover rear cabin             | "With"                              |
| HHR camera input trailer MXN              | Without                             |
| HHR camera upper spoiler cabin rear MXN   | Without                             |
| HHR power output cabin rear upper         | "With"                              |
| HHR valves trailer and power output lower | "With"                              |
| HHR air blow gun cabin rear               | Without                             |
| HHR aluminum cover battery casing         | Without                             |
| HHR mud flap rear standard                | Without                             |
| HHR aluminum cover chassis                | "With"                              |
| HHR custom bumper rear                    | "With"                              |
| HHR mud flaps rear premium                | "With"                              |
| HHR aluminum cover spoiler top            | "With"                              |
| HHR hydraulic system right hand side      | Without                             |
| HHR hydraulic system cabin rear           | Without                             |
| HHR remote controlled hydraulic system    | Without                             |
| HHR rotor blitz roof                      | "With"                              |
| HHR work lights cabin rear                | "With"                              |
| HHR work lights cabin side low            | "With"                              |
| HHR marker lights sides                   | Without                             |
| HHR outline marker lights sides           | Without                             |